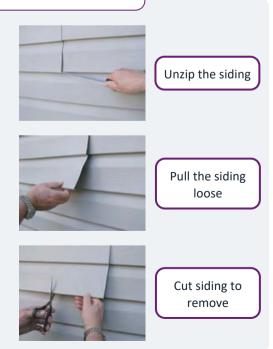

### **Removing Vinyl and Metal Siding**

For vinyl siding, use a zip tool or steel prying device to hook under the butt edge and unlock the panel. For metal siding, use a screwdriver or pry bar to unsnap the butt edge—do not use a zip tool.

Steps:

- 1. Find the panel to remove, locate an exposed seam above it, and slide the prying tool under the bottom edge to unlock it.
- 2. Gently pull the upper panel outward to expose the nail hem of the lower panel, then remove the nails with a claw hammer or nail puller.
- 3. Use metal snips to cut the lower panel and snap loose panels back into place. Cover exposed areas with duct tape for moisture protection.