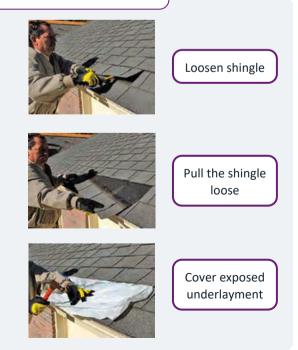

#### **Removing Asphalt Shingles**

An extra shingle from the original installation avoids the need for removal. A blown-off shingle may work, but confirm it's from your roof. **If removing a shingle, use proper ladder and tool safety.** 

Steps:

- Use a pry bar to loosen the adhesive and nails from the target shingle and the one above it.
   Avoid removing starter shingles (closest to the edge), as they may differ.
- 2. Once separated, gently rock the shingle back and forth to remove it.
- 3. To prevent moisture damage, tack a plastic sheet under the remaining shingles and nail it at the top, bottom, and sides.