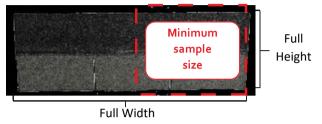

### Siding Sample Sizes

To ensure the best siding match, send the recommended sample size.

- 1. Collect a full-height section, including the nail hem, weep hole, and at least one foot of length. If possible, include manufacturer markings found on the nail hem or back.
- 2. Take the sample from an inconspicuous area of the damaged elevation.
- 3. Tape sharp edges with duct tape to prevent injuries during shipping.
- 4. Cover exposed areas with duct tape to protect against moisture and further damage.

**Asphalt Shingle** 

Full Width