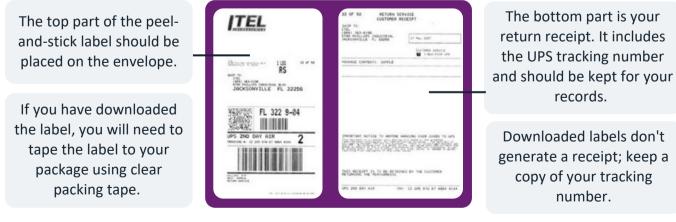

#### Ship the Sample Using the Pre-Addressed UPS® Label

**\*\*\*Need a shipping label?** Download a shipping label at <u>itelinc.com</u>. There is no need to pre-pay the shipping when using the ITEL shipping label.

#### Send the Sample

- If the sample is wet, place the form in a ziploc-like bag.
- Use a sturdy envelope or box, attach the label, and seal the package. If sending a clay or concrete roof tile, tightly pack the tile in a box with padding to prevent breakage.
- Free Express Pak envelopes are available at UPS Stores<sup>®</sup>.
- Drop off at a UPS drop box or UPS Store (locations: www.ups.com/dropoff).