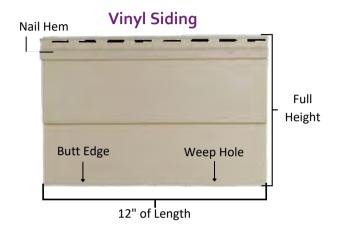

### Siding Sample Sizes

To ensure the best siding match, send the recommended sample size.

- 1. Collect a full-height section, including the nail hem, weep hole, and at least one foot of length. If possible, include manufacturer markings found on the nail hem or back.
- 2. Take the sample from an inconspicuous area of the damaged elevation.
- 3. Tape sharp edges with duct tape to prevent injuries during shipping.
- 4. Cover exposed areas with duct tape to protect against moisture and further damage.