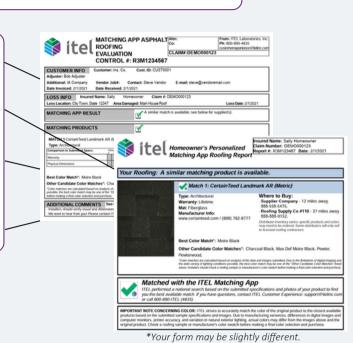

### **Reading the itel Report**

- Your information and insurance company (if applicable).
- Identification of the original roofing or siding and a supplier (if available).
- If unavailable, similar matches and suppliers are listed (this section is omitted if the original product is available).
- Additional information to help you understand your results.

### Purchase the Matching Roofing or Siding

Contact the suppliers listed in the **Original Product** or **Similar Match** section of your itel report to purchase replacement roofing or siding. Suppliers are listed by proximity to your home, and itel receives no commission from sales. Some suppliers sell only to contractors, so you may need to provide a copy of the report.

Special color or remanufacturing programs may be available based on the material submitted and will be noted in the report if applicable.