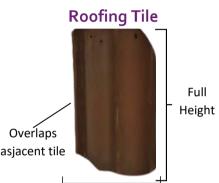

#### Clay, Concrete, Slate & Other Roofing Samples:

- 1. Collect a full tile if possible, including the overlap where tiles lock together (if applicable).
- 2. Provide clear photos of the roof to capture any natural color variations.